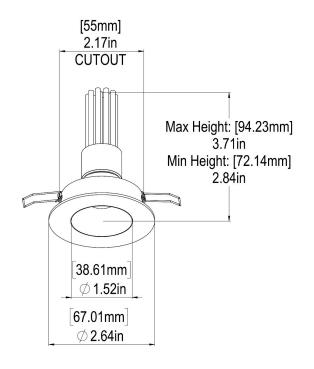

#### **Fixture retention**

Two torsion springs hold the fixture tight to the ceiling accommodating ceiling thickness from 1/16" to 1". Special springs for thicker ceiling available on request.

#### Wet location

(if option is available and selected on page 1) Sealed lens and integral silicon gasket behind the trim.