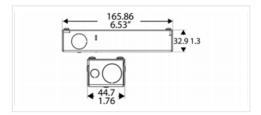

#### D0: Class 2, Non-IC

For installation on ceiling without insulation

National or municipal codes must be followed regarding set back of thermal insulating material from fixture. Fixture are not designed for direct contact with thermal insulation. Driver must be remote.