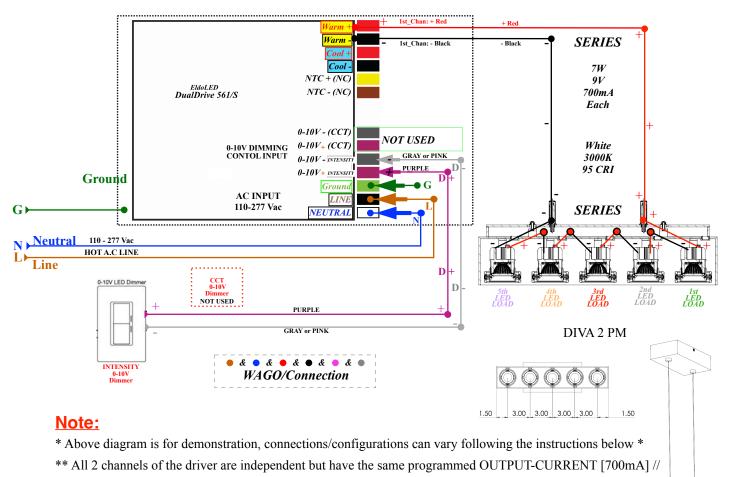

## Wiring Diagram I DIVA 2 PM Fixtures

Up to 57Vdc, 50W; Output Current: Programed to (700mA), 5\*9Vdc, 5\*7W [ 35W ]

## Input Voltage: 110...277 Vac

Max Connected LOAD: 50 W

OUTPUT-VOLTAGE [2-57Vdc] \*\*

\*\*\* ONLY ONE CHANNEL IS BEING USED & ONLY INTENSITY 0-10v DIMMER IS BEING USED \*\*\*
\*\*\*\* SERIES CONNECTION OF THE LED LOADS, TOTAL Vf = [ 5\*9V ] = 45V \*\*\*\*

## WARNING:

CONNECTION OF LUMINAIRE TO A POWERED DRIVER WILL RESULT IN PERMANENT DAMAGE TO THE LED LOAD & VOID PRODUCT WARRANTY.

ALL DRIVER LED OUTPUTS ARE INDIVIDUAL CHANNELS & POLARITY MUST BE FOLLOWED.