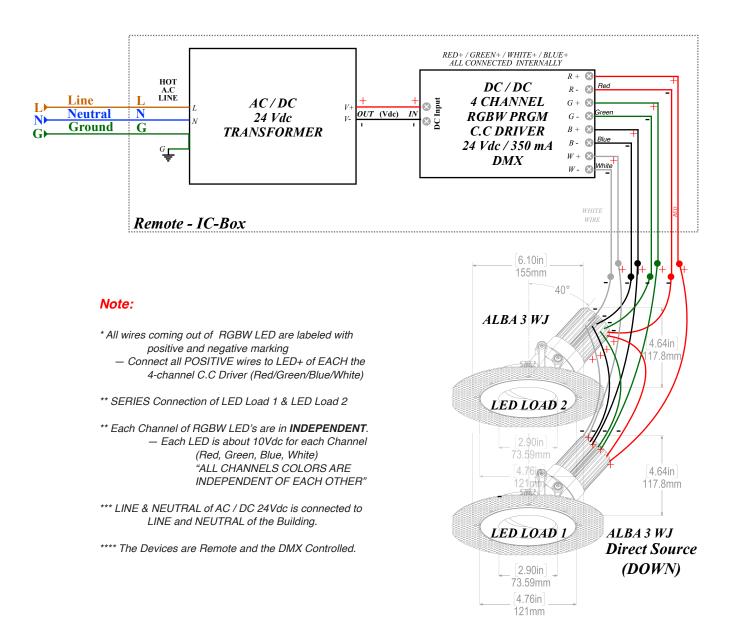

## Wiring Diagram I ALBA 3 WJ 2xRGBW

DIRECT: 24V dc/dc, 2x[ (4x10)Vdc, 350mA, 13W, RGBW ] SERIES

Input Voltage: 120 Vac
Max Connected LOAD: 26 W

<sup>\*</sup>Illustration is for example purposes only. Components may vary depending on technical requirements of the light.\*