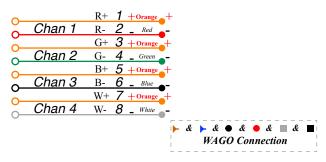

+ Orange +

**FIXTURE** 

Common (+) R+/G=/B+/W+

101 North Garden Avenue · Clearwater, Florida 33755 USA · P 727.213.0410 · Support@ZaniboniLighting.com

The manufacturer reserves the right to change or modify the design, dimensions and specifications at any time without notice.

<sup>\*</sup>Illustration is for example purposes only. Components may vary depending on technical requirements of the light.\*