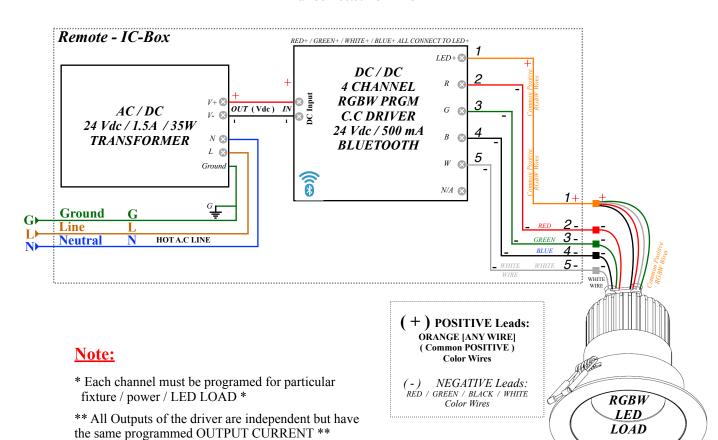

## Wiring Diagram I RGBW Bubbly Net Driver

Up to 24Vdc, Programmable Output Current, up to 4 Outputs

Input Voltage: 110...277 Vac

Max Connected LOAD: 18W

## **WARNING:**

CONNECTION OF LUMINAIRE TO POWERED DRIVER WILL RESULT IN PERMANENT DAMAGE TO THE LED AND VOIDED PRODUCT WARRANTY.

EACH OF THE LED OUTPUTS ON DMX DRIVER ARE INDIVIDUAL CHANNELS & POLARITY MUST BE FOLLOWED.

+ Orange +

**FIXTURE** 

Common (+) R+/G=/B+/W+

101 North Garden Avenue · Clearwater, Florida 33755 USA · P 727.213.0410 · Support@ZaniboniLighting.com

The manufacturer reserves the right to change or modify the design, dimensions and specifications at any time without notice.

<sup>\*</sup>Illustration is for example purposes only. Components may vary depending on technical requirements of the light.\*