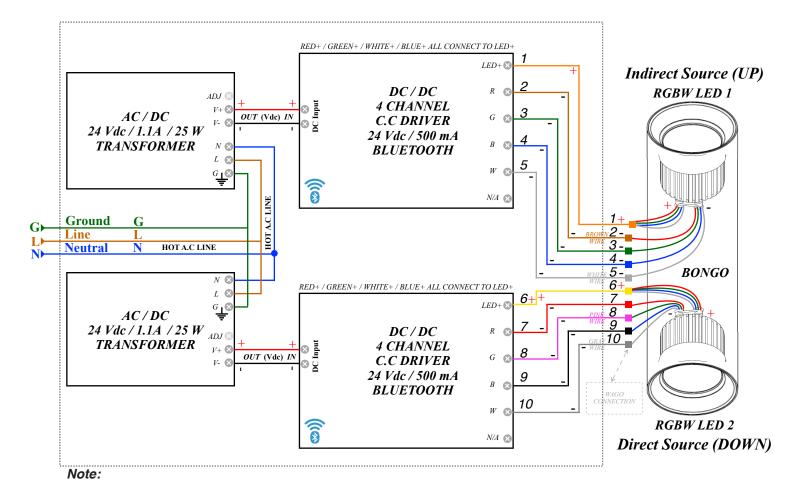

## Wiring Diagram I BONGO 3 PD

INDIRECT: 24Vdc, 500mA, 18W DIRECT: 24Vdc, 500mA, 18W

Input Voltage: 110 - 277 Vac

Max Connected LOAD: 36 W

<sup>\*</sup> All wires coming out of RGBW LED are labeled with positive and negative marking.

101 North Garden Avenue · Clearwater, Florida 33755 USA · P 727.213.0410 · Support@ZaniboniLighting.com

<sup>—</sup> Connect all POSITIVE wires of LED 1 to ORANGE and all POSITIVE wires of LED 2 to YELLOW of the 10 wire Power Cord used to hang BONGO Fixture.

<sup>\*\*</sup> All LED Chanels RGBW are between [ 10 - 13 ] Vdc, DO NOT Apply higher DC Voltage and LOAD MUST be connected before Power ON, AC is applied to the circuit.

<sup>\*\*\*</sup> LINE & NEUTRAL & (G) of both AC / DC is connected to LINE and NEUTRAL & (G) of the Building.

<sup>\*</sup>Illustration is for example purposes only. Components may vary depending on technical requirements of the light.\*