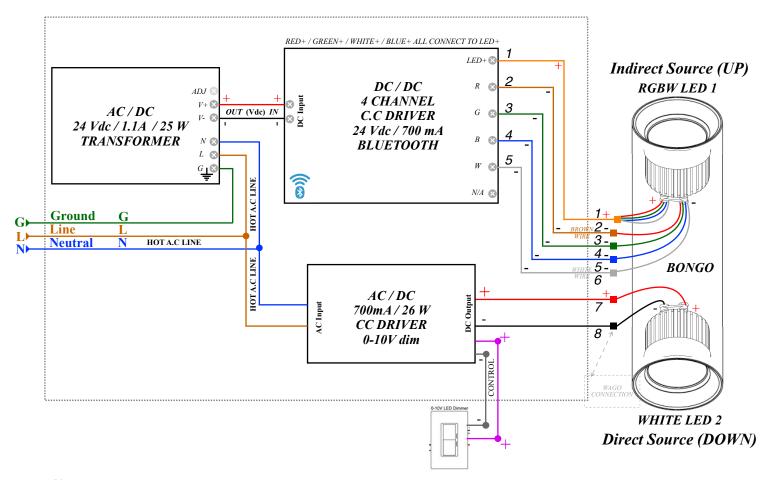

## Wiring Diagram I BONGO PD

INDIRECT: 24Vdc, 700mA, 26W DIRECT: 24Vdc, 700mA, 26W

Input Voltage: 110 - 277 Vac

Max Connected LOAD: 52 W

## Note:

- \* All wires coming out of RGBW LED are labeled with positive and negative marking.
- Connect all POSITIVE wires of LED 1 to ORANGE and all POSITIVE wires of LED 2 to YELLOW of the 10 wire Power Cord used to hang BONGO Fixture.
- \*\* All LED Chanels RGBW are between [ 10 13 ] Vdc, DO NOT Apply higher DC Voltage and LOAD MUST be connected before Power ON, AC is applied to the circuit.
- \*\*\* LINE & NEUTRAL & (G) of both AC / DC is connected to LINE and NEUTRAL & (G) of the Building.

\*Illustration is for example purposes only. Components may vary depending on technical requirements of the light.\*

101 North Garden Avenue · Clearwater, Florida 33755 USA · P 727.213.0410 · Support@ZaniboniLighting.com