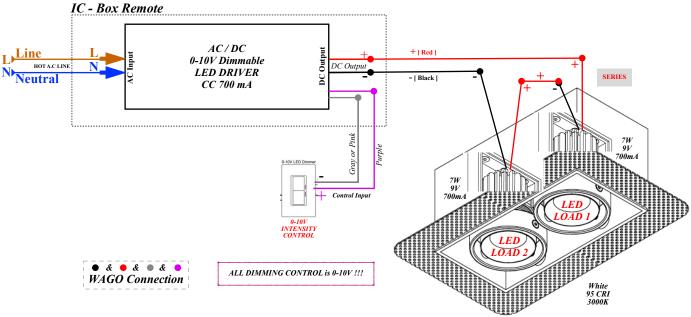

## Wiring Diagram I DIVA TD

DIRECT: ZANIBONI CC 700mA, 2x9Vdc, 2x7W (14W)

Input Voltage: 110...277 Vac

Max Connected LOAD: 14 W

Note: DIVA 2 TD Fixture

- \* LED Load 1 & 2 are connected in **SERIES** (Positive of LED1 to Driver Positive, Negative of LED1 to Positive of LED2, Negative of LED2 to Driver Negative) \*
- \*\* Driver has an OUTPUT-CURRENT [700mA] // OUTPUT-VOLTAGE [18Vdc] \*\*
- \*\*\* Driver is 0-10V CONTROLLED \*\*\*
- \*\*\*\* Each LED Load is 7W and in SERIES to make 2\*7W = 14W \*\*\*\*
- \*\*\*\* Fixture LED Loads MUST be connected before Powering ON the CC Driver \*\*\*\*

## WARNING:

CONNECTION OF LUMINAIRE TO POWERED DRIVER WILL RESULT IN PERMANENT DAMAGE TO THE LED AND VOIDED PRODUCT WARRANTY.

EACH OF THE LED OUTPUTS ON DRIVER ARE INDIVIDUAL CHANNELS & POLARITY MUST BE FOLLOWED.