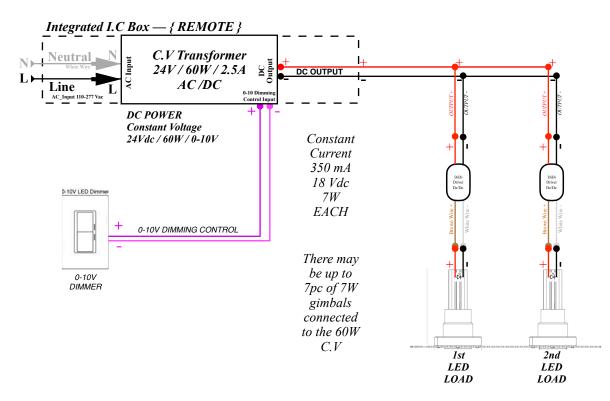

# Wiring Diagram I MINI TD 24

C.V [24Vdc / 60W / 2.5A] / 0-10V Dimming ; C.C 350mA, 18V, 7W, 2\*7W, 14W

### Input Voltage: 110...277 Vac

Max Connected LOAD: 14W

#### Note:

- \* J-Box's may be Separated or Integrated with the C.V Transformer for all Input & Output Connections \*
- \* \* Constant Voltage 60W has 0-10V Control: Positive is Purple(+) and Negative is Pink(-) \* \*
- \* \* \* The C.V will be REMOTE and fixture power will determine the Wire AWG and Distance \* \* \*

## WARNING:

CONNECTION OF LUMINAIRE TO POWERED DRIVER WILL RESULT IN PERMANENT DAMAGE TO THE LED AND VOIDED PRODUCT WARRANTY.

# EACH OF THE LED OUTPUTS ON DMX DRIVER ARE INDIVIDUAL CHANNELS & POLARITY MUST BE FOLLOWED.

\*Illustration is for example purposes only. Components may vary depending on technical requirements of the light.\*