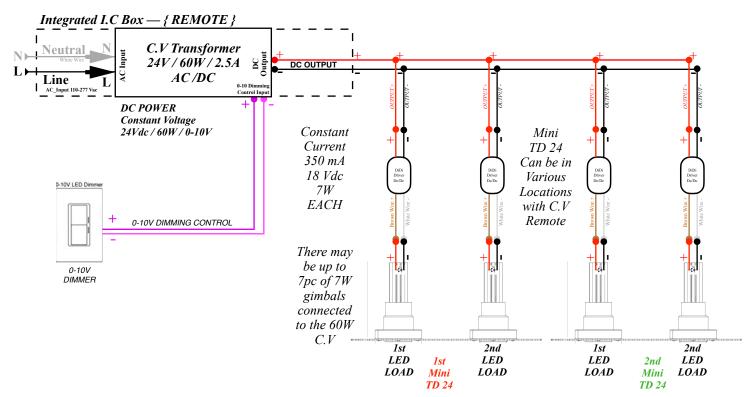

# Wiring Diagram I MINI TD 24

C.V [24Vdc / 60W / 2.5A] / 0-10V Dimming ; 2 of C.C 350mA, 18V, 7W, 2\*[2\*7W], 28W

### Input Voltage: 110...277 Vac

Max Connected LOAD: 28W

#### Note:

- \* J-Box's may be Separated or Integrated with the C.V Transformer for all Input & Output Connections \*
- \* \* Constant Voltage 60W has 0-10V Control: Positive is Purple(+) and Negative is Pink(-) \* \*
- \* \* \* The C.V will be REMOTE and fixture power will determine the Wire AWG and Distance \* \* \*

## WARNING:

CONNECTION OF LUMINAIRE TO POWERED DRIVER WILL RESULT IN PERMANENT DAMAGE TO THE LED AND VOIDED PRODUCT WARRANTY.

# EACH OF THE LED OUTPUTS ON DMX DRIVER ARE INDIVIDUAL CHANNELS & POLARITY MUST BE FOLLOWED.

\*Illustration is for example purposes only. Components may vary depending on technical requirements of the light.\*