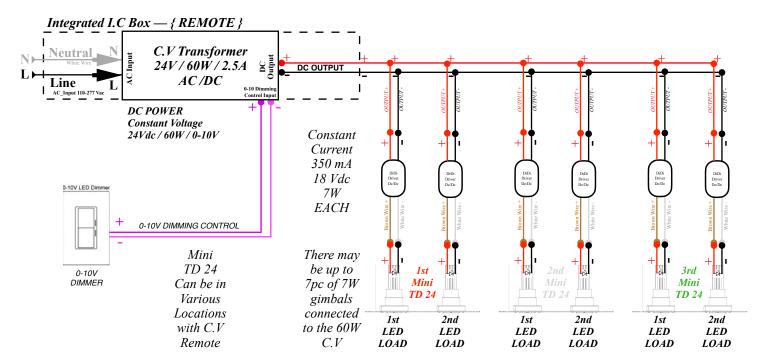

## Wiring Diagram I MINI TD 24

C.V [24Vdc / 60W / 2.5A] / 0-10V Dimming; 3 of C.C 350mA, 18V, 7W, 3\*[2\*7W], 42W

Input Voltage: 110...277 Vac

Max Connected LOAD: 42W

## Note:

- \* J-Box's may be Separated or Integrated with the C.V Transformer for all Input & Output Connections \*
- \* \* Constant Voltage 60W has 0-10V Control: Positive is Purple(+) and Negative is Pink(-) \* \*
- \* \* \* The C.V will be REMOTE and fixture power will determine the Wire AWG and Distance \* \* \*

## **WARNING:**

CONNECTION OF LUMINAIRE TO POWERED DRIVER WILL RESULT IN PERMANENT DAMAGE TO THE LED AND VOIDED PRODUCT WARRANTY.

EACH OF THE LED OUTPUTS ON DMX DRIVER ARE INDIVIDUAL CHANNELS & POLARITY MUST BE FOLLOWED.