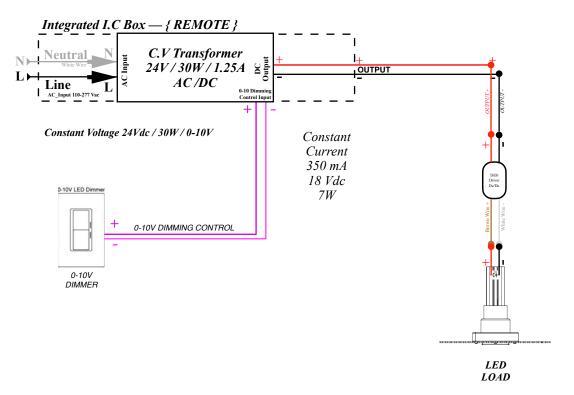

## Wiring Diagram I MINI TD

C.V [24Vdc / 30W / 1.25A] / 0-10V Dimming; C.C 350mA, 18V, 7W

Input Voltage: 110...277 Vac

Max Connected LOAD: 7W

## Note:

- \* J-Box's may be Separated or Integrated with the C.V Transformer for all Input & Output Connections \*
- \* \* Constant Voltage 96W has 0-10V Control: Positive is Purple(+) and Negative is Pink(-) \* \*
- \* \* \* The C.V will be REMOTE and fixture power will determine the Wire AWG and Distance \* \* \*