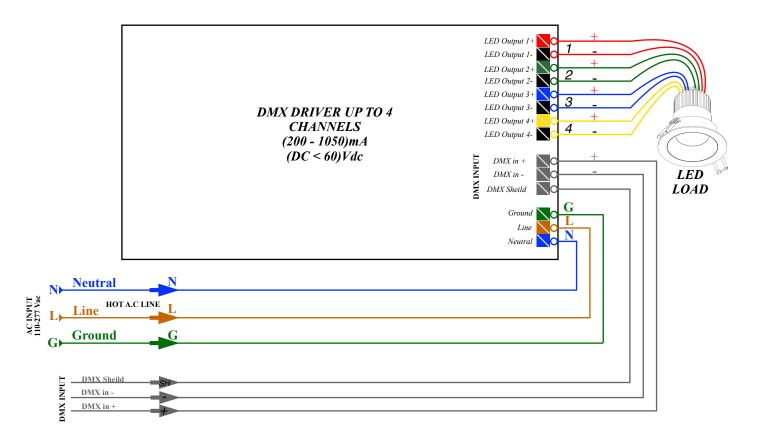

## Wiring Diagram I Intelligent LED Driver/Controller

Up to 60Vdc, Programmable Output Current, Max 50W & Max 100W

## Input Voltage: 110 - 277 Vac

Max Connected LOAD: 50W or 100 W

## Note:

\* Each channel needs to be programed, default at 350mA\*

\*\* All 4 channels of the driver are independent but have the same programmed OUTPUT CURRENT\*\*

WARNING:

CONNECTION OF LUMINAIRE TO POWERED DRIVER WILL RESULT IN PERMANENT DAMAGE TO THE LED AND VOIDED PRODUCT WARRANTY.

EACH OF THE LED OUTPUTS ON DMX DRIVER ARE INDIVIDUAL CHANNELS & POLARITY MUST BE FOLLOWED.

4/20/21

\*Illustration is for example purposes only. Components may vary depending on technical requirements of the light.\*